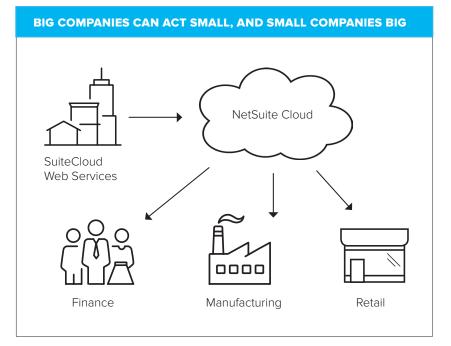

**SUITECLOUD PLATFORM** NetSuite's proven, secure, reliable and scalable SuiteCloud platform delivers the customization and extensibility to make NetSuite the business management platform of choice for your current and future needs. SuiteCloud boasts a multi-tenant cloud platform featuring a comprehensive offering of cloud development tools and applications, providing the core infrastructure that a modern business requires including support for industrial-strength standards of availability, disaster recovery and security. It includes an integrated development environment and APIs to build applications on the platform. With SuiteApps, customers gain access to an online marketplace of value-added integrated cloud solutions to power specific business processes or meet industry-specific needs.